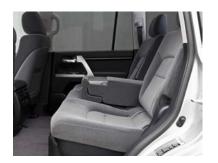

There is no need to scramble inside to retract 3rd row seats - they are easily stowed or folded down flat with built-in handles.

The plush moquette fabric seats in VX offer all day comfort.

Techologies such as CRAWL Control and Turn Assist make for easy, relaxed travelling off-road.

Land Cruiser 200 VX Limited is trimmed throughout with black leather seats and woodgrain styling for the ultimate in comfort.

Steering wheel controls allow the driver to access audio volume and mode, receive phone calls and scroll the display for a variety of up-to-date information.