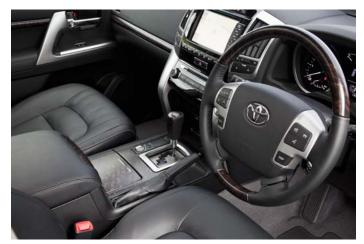

A bit of luxury? Fine by me.

Keyless entry welcomes you to a hard wearing yet luxurious Land Cruiser 200 interior that's designed to comfortably take the rough with the smooth.

A press of the smart start button activates the full 8 inch touchscreen and a bright Optitron instrument panel with Multi-Information Display (MID) that updates you on your vehicle's status.

The touchscreen integrates a reversing camera display and an innovative Satellite Navigation system that does more than help you find your way.

Everything is at your fingertips with audio, multi-function display, telephone and voice recognition switches on the steering wheel so you still can focus on the road while making adjustments. In the VX Limited you can also heat your power adjusted steering wheel.

Land Cruiser 200 VX Limited is trimmed throughout with black leather seats and woodgrain styling for the ultimate in comfort.

Steering wheel controls allow the driver to access audio volume and mode, receive phone calls and scroll the display for a variety of up-to-date information.

Drive a VX LImited and you'll look forward to winter-time motoring with the steering wheel heater to warm your hands.

From the outside Land Cruiser 200 presents a commanding presence. Sitting behind the steering wheel you will have a sense of being in command.