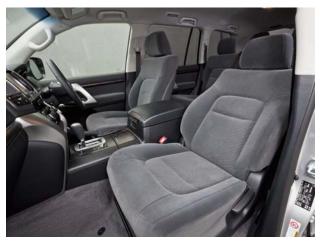

Land Cruiser 200 VX Limited is trimmed throughout with black leather seats and woodgrain styling for the ultimate in comfort.

Steering wheel controls allow the driver to access audio volume and mode, receive phone calls and scroll the display for a variety of up-to-date information.

The 8" EMV with Satellite Navigation is the information centre displaying everything from climate control to the reversing camera image.

Occupants in VX Limited can enjoy chilled refreshments while en-route.