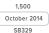

Standard on VX Limited.

Ebony

|                | LAND CRUISER 200 SPECIFICATIONS                                                                                                                                                                                                                                                                                                                                                                                                         |                                                                      | LAND CRUISER VX                                                 |
|----------------|-----------------------------------------------------------------------------------------------------------------------------------------------------------------------------------------------------------------------------------------------------------------------------------------------------------------------------------------------------------------------------------------------------------------------------------------|----------------------------------------------------------------------|-----------------------------------------------------------------|
| SPECIFICATIONS | The 4.5 litre 1VD-FTV twin turbocharged diesel engine is a V8, 32 valve, DOHC (Double Overhead Cam) design with intercooler.  Maximum power of 195kW is produced @ 3400rpm and maximum torque is 650Nm @ 1600~2600rpm. Common rail direct injection system.                                                                                                                                                                             | •                                                                    | •                                                               |
|                | Diesel is required. Fuel tank capacity 138 litres (standard).                                                                                                                                                                                                                                                                                                                                                                           | •                                                                    | •                                                               |
| SP             | Fuel consumption*: 10.3L/100km); CO <sub>2</sub> emissions 273g/km.*                                                                                                                                                                                                                                                                                                                                                                    | •                                                                    | •                                                               |
|                | 6-speed Super Electronically Controlled automatic Transmission (ECT) with Artificial Intelligence (AI); full-time 4WD with high-low ratio selection, power mode and 2nd gear start functions; Torsen sensing Limited Slip centre Differential (LSD) with locking switch.                                                                                                                                                                | •                                                                    | •                                                               |
| z              | Fully independent double wishbone front suspension; 4 link coil rigid axle rear suspension with lateral rod and stabiliser bar.                                                                                                                                                                                                                                                                                                         | •                                                                    | •                                                               |
| SUSPENSION     | Steering is engine speed sensitive power-assisted rack and pinion. Minimum turning circle is 11.8 metres with 3.14 turns lock to lock.                                                                                                                                                                                                                                                                                                  | •                                                                    | •                                                               |
| 2              | Power-assisted ventilated front and rear disc brakes with hydro booster.                                                                                                                                                                                                                                                                                                                                                                | •                                                                    | •                                                               |
| N .            | Multi-terrain Anti-lock Braking System (ABS); Electronic Brake-force Distribution (EBD) and Brake Assist (BA).                                                                                                                                                                                                                                                                                                                          | •                                                                    | •                                                               |
|                | Vehicle Stability Control (VSC); Active Traction Control (A-TRC); Hill-start Assist Control (HAC), CRAWL control with speed selection (5 speed settings) and Turn Assist on/off switch.                                                                                                                                                                                                                                                 | •                                                                    | •                                                               |
|                | 18" alloy wheels fitted with 285/60 R18 steel belted radial ply tyres. Full size alloy spare wheel.                                                                                                                                                                                                                                                                                                                                     | •                                                                    | •                                                               |
|                |                                                                                                                                                                                                                                                                                                                                                                                                                                         |                                                                      |                                                                 |
| FEATURES       | Driver and passenger front, knee and front seat side airbags and full length curtain shield airbags; Roll Sensing Curtain shield Airbag (RSCA) on/off switch.                                                                                                                                                                                                                                                                           | •                                                                    | With second ro side airbags.                                    |
| Y L            | 2x3-point ELR front seat belts with pre-tensioners and force limiters; driver and passenger seat belt warning lights and buzzer; adjustable front seat belt anchors; 3x3-point ELR 2nd row seat belts with outer pre-tensioners; adjustable outer 2nd row seat belt anchors; 3x3-point ELR 3rd row rear seat belts (2x3-point for VX Llmited).                                                                                          | •                                                                    |                                                                 |
|                | Child restraint tether anchors and ISO fixing points; child proof rear door locks.                                                                                                                                                                                                                                                                                                                                                      | •                                                                    | •                                                               |
|                | LED daytime running lights; LED high stop light; side door impact bars.                                                                                                                                                                                                                                                                                                                                                                 | •                                                                    | •                                                               |
|                | Active front headrests.                                                                                                                                                                                                                                                                                                                                                                                                                 |                                                                      | •                                                               |
|                |                                                                                                                                                                                                                                                                                                                                                                                                                                         |                                                                      |                                                                 |
| CONVENIENCE    | Front seats with slide and recline functions; driver's seat height adjustment and power lumbar support; front headrests with height and angle adjustment; front seat back pockets; 40/20/40 split folding 2nd row rear seats with recline, fold and tumble functions; rear seat armrest; 50/50 split folding 3rd row rear seats with recline and fold functions; 2nd row rear headrests with height adjustment; 3rd row rear headrests. | Mid grey moquette<br>seat material<br>and door trim.<br>Seats eight. | Black leather<br>seat material<br>and door trim<br>Seats seven. |
| 5              | 4 spoke leather steering wheel with audio, multi-function display, Bluetooth and voice controls; leather and metallic style gear lever; woodgrain-style centre console and door inserts; Optitron instrument panel; cruise control; manual tilt and telescopic steering.                                                                                                                                                                | •                                                                    | With steering will heater.                                      |
|                | Front and rear climate control air conditioning with independent temperature controls; clean air filter with pollen filter digital type heater controls; outside temperature display.                                                                                                                                                                                                                                                   | •                                                                    | With coolbox<br>4 zone climate co                               |
|                | Power windows with one touch auto up/down and anti-jam safety function.                                                                                                                                                                                                                                                                                                                                                                 | •                                                                    | •                                                               |
|                | Smart key start system and door locking with remote central door locking/unlocking and answer-back and panic function; Engine immobiliser and alarm system.                                                                                                                                                                                                                                                                             | •                                                                    | •                                                               |
|                | Front sunvisors with illuminated vanity mirrors, covers and sub-visors; overhead console with sunglasses holder; front and rear cup holders; assist grips; storage compartments in luggage area; accessory power outlets - 2 x 12V, 1 x 220v.                                                                                                                                                                                           | •                                                                    | •                                                               |
|                | Power glass sunroof with tilt and slide functions.                                                                                                                                                                                                                                                                                                                                                                                      |                                                                      | •                                                               |
|                | Park Assist on/off switch.                                                                                                                                                                                                                                                                                                                                                                                                              | •                                                                    | •                                                               |
|                |                                                                                                                                                                                                                                                                                                                                                                                                                                         |                                                                      |                                                                 |
| 200            | Pioneer AM/FM radio and single disc in-dash MP3/WMA CD/DVD player with 9 speakers. 8" EMV (Electronic Multi-Vision) display with Satellite Navigation System, Bluetooth handsfree telephone capability, USB connection, climate controls and reversing camera.                                                                                                                                                                          | •                                                                    | •                                                               |
| `              | Rear entertainment system with 2 x wireless IR headphones.                                                                                                                                                                                                                                                                                                                                                                              |                                                                      | •                                                               |
|                |                                                                                                                                                                                                                                                                                                                                                                                                                                         |                                                                      |                                                                 |
| CIVILIO        | Multi Information Display with twin trip meters, gear lever position, driving range, average speed, distance travelled, current and average fuel consumption, warning functions, steering wheel angle display, digital speed display, turn-by-turn display and multi-terrain select display; low temperature idling control.                                                                                                            | •                                                                    |                                                                 |
| & CONTROLS     | Multi-terrain monitor (4 camera system).                                                                                                                                                                                                                                                                                                                                                                                                |                                                                      | •                                                               |
|                |                                                                                                                                                                                                                                                                                                                                                                                                                                         |                                                                      |                                                                 |
|                | Multi-reflector halogen headlights (with auto-off function for VX Limited); headlight cleaners; headlight levelling; front fog/driving lights; LED rear combination lights. Daytime running lights.                                                                                                                                                                                                                                     | •                                                                    | •                                                               |
| 5              | Chrome grille surround; electric exterior rear view mirrors with turn indicators (with memory for Limited).                                                                                                                                                                                                                                                                                                                             | Chrome plated.                                                       | Body coloured                                                   |
|                | Aluminium side steps; front and rear towing hooks, front and rear mudflaps.                                                                                                                                                                                                                                                                                                                                                             | •                                                                    | •                                                               |
|                | Body coloured exterior door handles, front and rear bumpers; front and rear parking sensors; black roof rails; rear privacy glass.                                                                                                                                                                                                                                                                                                      | •                                                                    | •                                                               |
| EQUIPINENT.    | LEATHER AND POWER SEAT PACKAGE includes: leather seat material, power adjustable front seats with driver's side memory system, front seat heaters, active front headrests; electrochromatic interior rear view mirror; independent four zone climate control air conditioning; power tilt and telescopic steering column with with memory functions for heater, auto reverse and tilt; body coloured automatic anti-glare               | •                                                                    |                                                                 |