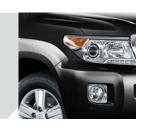

## Good looks definitely aren't everything. But they go a long way.

There's a daring and bold look about the Land Cruiser 200 that immediately commands respect. Along with a more assertive front bumper design and repositioned fog lights, the 2012 Land Cruiser 200 VX includes daytime running lights and halogen headlights with automatic levelling. On the VX Limited the side mirrors have a position memory, an automatic anti-glare feature, heater, plus an auto reverse tilt and camera to assist parking and reversing. To keep the view ahead clear, both models also have rain sensing wipers and water repellent windscreen glass. Newly designed 18 inch alloy wheels complete the strong and commanding look.