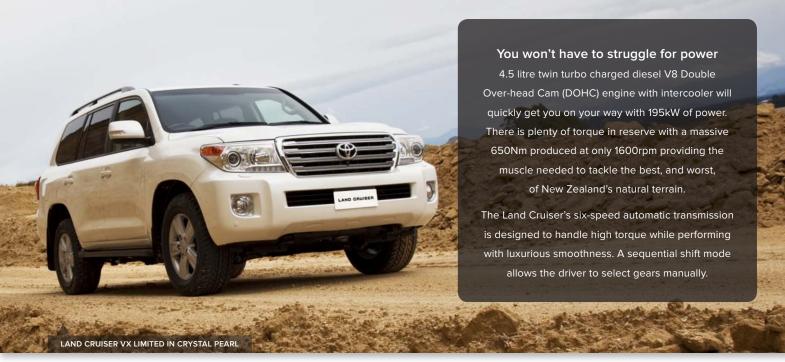

Standard on VX Limited.

Ebony

|                | LAND CRUISER 200 SPECIFICATIONS                                                                                                                                                                                                                                                                                                                                                                                                         |                                                                      | LAND CRUISER VX                                                 |
|----------------|-----------------------------------------------------------------------------------------------------------------------------------------------------------------------------------------------------------------------------------------------------------------------------------------------------------------------------------------------------------------------------------------------------------------------------------------|----------------------------------------------------------------------|-----------------------------------------------------------------|
| SPECIFICATIONS | The 4.5 litre 1VD-FTV twin turbocharged diesel engine is a V8, 32 valve, DOHC (Double Overhead Cam) design with intercooler.  Maximum power of 195kW is produced @ 3400rpm and maximum torque is 650Nm @ 1600~2600rpm. Common rail direct injection system.                                                                                                                                                                             | •                                                                    | •                                                               |
|                | Diesel is required. Fuel tank capacity 138 litres (standard).                                                                                                                                                                                                                                                                                                                                                                           | •                                                                    | •                                                               |
| SP             | Fuel consumption*: 10.3L/100km); CO <sub>2</sub> emissions 273g/km.*                                                                                                                                                                                                                                                                                                                                                                    | •                                                                    | •                                                               |
|                | 6-speed Super Electronically Controlled automatic Transmission (ECT) with Artificial Intelligence (AI); full-time 4WD with high-low ratio selection, power mode and 2nd gear start functions; Torsen sensing Limited Slip centre Differential (LSD) with locking switch.                                                                                                                                                                | •                                                                    | •                                                               |
| z              | Fully independent double wishbone front suspension; 4 link coil rigid axle rear suspension with lateral rod and stabiliser bar.                                                                                                                                                                                                                                                                                                         | •                                                                    | •                                                               |
| SUSPENSION     | Steering is engine speed sensitive power-assisted rack and pinion. Minimum turning circle is 11.8 metres with 3.14 turns lock to lock.                                                                                                                                                                                                                                                                                                  | •                                                                    | •                                                               |
| 2              | Power-assisted ventilated front and rear disc brakes with hydro booster.                                                                                                                                                                                                                                                                                                                                                                | •                                                                    | •                                                               |
| N .            | Multi-terrain Anti-lock Braking System (ABS); Electronic Brake-force Distribution (EBD) and Brake Assist (BA).                                                                                                                                                                                                                                                                                                                          | •                                                                    | •                                                               |
|                | Vehicle Stability Control (VSC); Active Traction Control (A-TRC); Hill-start Assist Control (HAC), CRAWL control with speed selection (5 speed settings) and Turn Assist on/off switch.                                                                                                                                                                                                                                                 | •                                                                    | •                                                               |
|                | 18" alloy wheels fitted with 285/60 R18 steel belted radial ply tyres. Full size alloy spare wheel.                                                                                                                                                                                                                                                                                                                                     | •                                                                    | •                                                               |
|                |                                                                                                                                                                                                                                                                                                                                                                                                                                         |                                                                      |                                                                 |
| FEATURES       | Driver and passenger front, knee and front seat side airbags and full length curtain shield airbags; Roll Sensing Curtain shield Airbag (RSCA) on/off switch.                                                                                                                                                                                                                                                                           | •                                                                    | With second ro side airbags.                                    |
| Y L            | 2x3-point ELR front seat belts with pre-tensioners and force limiters; driver and passenger seat belt warning lights and buzzer; adjustable front seat belt anchors; 3x3-point ELR 2nd row seat belts with outer pre-tensioners; adjustable outer 2nd row seat belt anchors; 3x3-point ELR 3rd row rear seat belts (2x3-point for VX Llmited).                                                                                          | •                                                                    |                                                                 |
|                | Child restraint tether anchors and ISO fixing points; child proof rear door locks.                                                                                                                                                                                                                                                                                                                                                      | •                                                                    | •                                                               |
|                | LED daytime running lights; LED high stop light; side door impact bars.                                                                                                                                                                                                                                                                                                                                                                 | •                                                                    | •                                                               |
|                | Active front headrests.                                                                                                                                                                                                                                                                                                                                                                                                                 |                                                                      | •                                                               |
|                |                                                                                                                                                                                                                                                                                                                                                                                                                                         |                                                                      |                                                                 |
| CONVENIENCE    | Front seats with slide and recline functions; driver's seat height adjustment and power lumbar support; front headrests with height and angle adjustment; front seat back pockets; 40/20/40 split folding 2nd row rear seats with recline, fold and tumble functions; rear seat armrest; 50/50 split folding 3rd row rear seats with recline and fold functions; 2nd row rear headrests with height adjustment; 3rd row rear headrests. | Mid grey moquette<br>seat material<br>and door trim.<br>Seats eight. | Black leather<br>seat material<br>and door trim<br>Seats seven. |
| 5              | 4 spoke leather steering wheel with audio, multi-function display, Bluetooth and voice controls; leather and metallic style gear lever; woodgrain-style centre console and door inserts; Optitron instrument panel; cruise control; manual tilt and telescopic steering.                                                                                                                                                                | •                                                                    | With steering will heater.                                      |
|                | Front and rear climate control air conditioning with independent temperature controls; clean air filter with pollen filter digital type heater controls; outside temperature display.                                                                                                                                                                                                                                                   | •                                                                    | With coolbox<br>4 zone climate co                               |
|                | Power windows with one touch auto up/down and anti-jam safety function.                                                                                                                                                                                                                                                                                                                                                                 | •                                                                    | •                                                               |
|                | Smart key start system and door locking with remote central door locking/unlocking and answer-back and panic function; Engine immobiliser and alarm system.                                                                                                                                                                                                                                                                             | •                                                                    | •                                                               |
|                | Front sunvisors with illuminated vanity mirrors, covers and sub-visors; overhead console with sunglasses holder; front and rear cup holders; assist grips; storage compartments in luggage area; accessory power outlets - 2 x 12V, 1 x 220v.                                                                                                                                                                                           | •                                                                    | •                                                               |
|                | Power glass sunroof with tilt and slide functions.                                                                                                                                                                                                                                                                                                                                                                                      |                                                                      | •                                                               |
|                | Park Assist on/off switch.                                                                                                                                                                                                                                                                                                                                                                                                              | •                                                                    | •                                                               |
|                |                                                                                                                                                                                                                                                                                                                                                                                                                                         |                                                                      |                                                                 |
| 200            | Pioneer AM/FM radio and single disc in-dash MP3/WMA CD/DVD player with 9 speakers. 8" EMV (Electronic Multi-Vision) display with Satellite Navigation System, Bluetooth handsfree telephone capability, USB connection, climate controls and reversing camera.                                                                                                                                                                          | •                                                                    | •                                                               |
| `              | Rear entertainment system with 2 x wireless IR headphones.                                                                                                                                                                                                                                                                                                                                                                              |                                                                      | •                                                               |
|                |                                                                                                                                                                                                                                                                                                                                                                                                                                         |                                                                      |                                                                 |
| CIVILIO        | Multi Information Display with twin trip meters, gear lever position, driving range, average speed, distance travelled, current and average fuel consumption, warning functions, steering wheel angle display, digital speed display, turn-by-turn display and multi-terrain select display; low temperature idling control.                                                                                                            | •                                                                    |                                                                 |
| & CONTROLS     | Multi-terrain monitor (4 camera system).                                                                                                                                                                                                                                                                                                                                                                                                |                                                                      | •                                                               |
|                |                                                                                                                                                                                                                                                                                                                                                                                                                                         |                                                                      |                                                                 |
|                | Multi-reflector halogen headlights (with auto-off function for VX Limited); headlight cleaners; headlight levelling; front fog/driving lights; LED rear combination lights. Daytime running lights.                                                                                                                                                                                                                                     | •                                                                    | •                                                               |
| 5              | Chrome grille surround; electric exterior rear view mirrors with turn indicators (with memory for Limited).                                                                                                                                                                                                                                                                                                                             | Chrome plated.                                                       | Body coloured                                                   |
|                | Aluminium side steps; front and rear towing hooks, front and rear mudflaps.                                                                                                                                                                                                                                                                                                                                                             | •                                                                    | •                                                               |
|                | Body coloured exterior door handles, front and rear bumpers; front and rear parking sensors; black roof rails; rear privacy glass.                                                                                                                                                                                                                                                                                                      | •                                                                    | •                                                               |
| EQUIPINENT.    | LEATHER AND POWER SEAT PACKAGE includes: leather seat material, power adjustable front seats with driver's side memory system, front seat heaters, active front headrests; electrochromatic interior rear view mirror; independent four zone climate control air conditioning; power tilt and telescopic steering column with with memory functions for heater, auto reverse and tilt; body coloured automatic anti-glare               | •                                                                    |                                                                 |