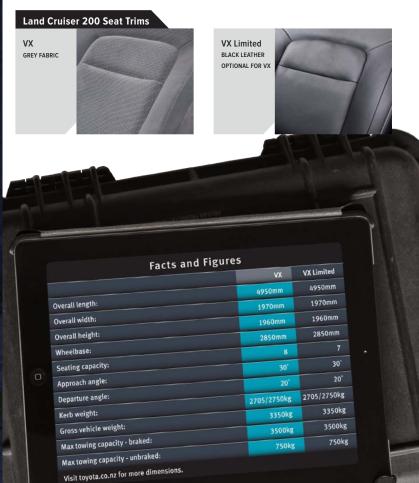

There is no need to scramble inside to retract 3rd row seats - they are easily stowed or folded down flat with built-in handles.

The plush moquette fabric seats in VX offer all day comfort.

Techologies such as CRAWL Control and Turn Assist make for easy, relaxed travelling off-road.

Land Cruiser 200 VX Limited is trimmed throughout with black leather seats and woodgrain styling for the ultimate in comfort.

Steering wheel controls allow the driver to access audio volume and mode, receive phone calls and scroll the display for a variety of up-to-date information.