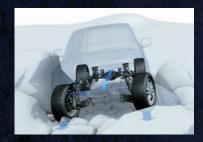

## LAND CRUISER 200 TECHNOLOGY

Land Cruiser 200 will never leave you between a rock and a hard place.

The full-time 4WD system delivers variable torque to the front and rear through a Torsen Limited Slip centre Differential.

This means the most appropriate amount of torque is provided to the front and rear axles depending on driving conditions.

CRAWL control acts as an 'off road cruise control' and automatically applies additional power or braking to maintain a very low speed allowing the driver to concentrate fully on steering through tricky terrain.