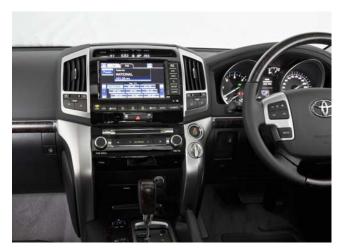

A bit of luxury? Fine by me.

Keyless entry welcomes you to a hard wearing yet luxurious Land Cruiser 200 interior that's designed to comfortably take the rough with the smooth.

A press of the smart start button activates the full 8 inch touchscreen and a bright Optitron instrument panel with Multi-Information Display (MID) that updates you on your vehicle's status.

The touchscreen integrates a reversing camera display and an innovative Satellite Navigation system that does more than help you find your way.

Everything is at your fingertips with audio, multi-function display, telephone and voice recognition switches on the steering wheel so you still can focus on the road while making adjustments. In the VX Limited you can also heat your power adjusted steering wheel.

The 8" EMV with Satellite Navigation is the information centre displaying everything from climate control to the reversing camera image.

Occupants in VX Limited can enjoy chilled refreshments while en-route.