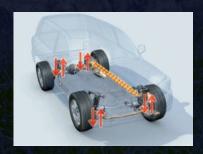

Vehicles travelling on steep terrain have best control when traction is maintained at all times.

Kinetic Dynamic Suspension System (KDSS) optimally adjusts the front and rear stabiliser bars based on the movement of hydraulic cylinders. High roll rigidity is provided to suppress body roll and give superior on road perfomance while wheel articulation has been improved for excellent off road traction. KDSS requires no power source.

Standard on VX Limited.

Ebony

|                | LAND CRUISER 200 SPECIFICATIONS                                                                                                                                                                                                                                                                                                                                                                                                         |                                                                      | LAND CRUISER VX                                                 |
|----------------|-----------------------------------------------------------------------------------------------------------------------------------------------------------------------------------------------------------------------------------------------------------------------------------------------------------------------------------------------------------------------------------------------------------------------------------------|----------------------------------------------------------------------|-----------------------------------------------------------------|
| SPECIFICATIONS | The 4.5 litre 1VD-FTV twin turbocharged diesel engine is a V8, 32 valve, DOHC (Double Overhead Cam) design with intercooler.  Maximum power of 195kW is produced @ 3400rpm and maximum torque is 650Nm @ 1600~2600rpm. Common rail direct injection system.                                                                                                                                                                             | •                                                                    | •                                                               |
|                | Diesel is required. Fuel tank capacity 138 litres (standard).                                                                                                                                                                                                                                                                                                                                                                           | •                                                                    | •                                                               |
| SP             | Fuel consumption*: 10.3L/100km); CO <sub>2</sub> emissions 273g/km.*                                                                                                                                                                                                                                                                                                                                                                    | •                                                                    | •                                                               |
|                | 6-speed Super Electronically Controlled automatic Transmission (ECT) with Artificial Intelligence (AI); full-time 4WD with high-low ratio selection, power mode and 2nd gear start functions; Torsen sensing Limited Slip centre Differential (LSD) with locking switch.                                                                                                                                                                | •                                                                    | •                                                               |
| z              | Fully independent double wishbone front suspension; 4 link coil rigid axle rear suspension with lateral rod and stabiliser bar.                                                                                                                                                                                                                                                                                                         | •                                                                    | •                                                               |
| SUSPENSION     | Steering is engine speed sensitive power-assisted rack and pinion. Minimum turning circle is 11.8 metres with 3.14 turns lock to lock.                                                                                                                                                                                                                                                                                                  | •                                                                    | •                                                               |
| 2              | Power-assisted ventilated front and rear disc brakes with hydro booster.                                                                                                                                                                                                                                                                                                                                                                | •                                                                    | •                                                               |
| N .            | Multi-terrain Anti-lock Braking System (ABS); Electronic Brake-force Distribution (EBD) and Brake Assist (BA).                                                                                                                                                                                                                                                                                                                          | •                                                                    | •                                                               |
|                | Vehicle Stability Control (VSC); Active Traction Control (A-TRC); Hill-start Assist Control (HAC), CRAWL control with speed selection (5 speed settings) and Turn Assist on/off switch.                                                                                                                                                                                                                                                 | •                                                                    | •                                                               |
|                | 18" alloy wheels fitted with 285/60 R18 steel belted radial ply tyres. Full size alloy spare wheel.                                                                                                                                                                                                                                                                                                                                     | •                                                                    | •                                                               |
|                |                                                                                                                                                                                                                                                                                                                                                                                                                                         |                                                                      |                                                                 |
| FEATURES       | Driver and passenger front, knee and front seat side airbags and full length curtain shield airbags; Roll Sensing Curtain shield Airbag (RSCA) on/off switch.                                                                                                                                                                                                                                                                           | •                                                                    | With second ro side airbags.                                    |
| Y L            | 2x3-point ELR front seat belts with pre-tensioners and force limiters; driver and passenger seat belt warning lights and buzzer; adjustable front seat belt anchors; 3x3-point ELR 2nd row seat belts with outer pre-tensioners; adjustable outer 2nd row seat belt anchors; 3x3-point ELR 3rd row rear seat belts (2x3-point for VX Llmited).                                                                                          | •                                                                    |                                                                 |
|                | Child restraint tether anchors and ISO fixing points; child proof rear door locks.                                                                                                                                                                                                                                                                                                                                                      | •                                                                    | •                                                               |
|                | LED daytime running lights; LED high stop light; side door impact bars.                                                                                                                                                                                                                                                                                                                                                                 | •                                                                    | •                                                               |
|                | Active front headrests.                                                                                                                                                                                                                                                                                                                                                                                                                 |                                                                      | •                                                               |
|                |                                                                                                                                                                                                                                                                                                                                                                                                                                         |                                                                      |                                                                 |
| CONVENIENCE    | Front seats with slide and recline functions; driver's seat height adjustment and power lumbar support; front headrests with height and angle adjustment; front seat back pockets; 40/20/40 split folding 2nd row rear seats with recline, fold and tumble functions; rear seat armrest; 50/50 split folding 3rd row rear seats with recline and fold functions; 2nd row rear headrests with height adjustment; 3rd row rear headrests. | Mid grey moquette<br>seat material<br>and door trim.<br>Seats eight. | Black leather<br>seat material<br>and door trim<br>Seats seven. |
| 5              | 4 spoke leather steering wheel with audio, multi-function display, Bluetooth and voice controls; leather and metallic style gear lever; woodgrain-style centre console and door inserts; Optitron instrument panel; cruise control; manual tilt and telescopic steering.                                                                                                                                                                | •                                                                    | With steering will heater.                                      |
|                | Front and rear climate control air conditioning with independent temperature controls; clean air filter with pollen filter digital type heater controls; outside temperature display.                                                                                                                                                                                                                                                   | •                                                                    | With coolbox<br>4 zone climate co                               |
|                | Power windows with one touch auto up/down and anti-jam safety function.                                                                                                                                                                                                                                                                                                                                                                 | •                                                                    | •                                                               |
|                | Smart key start system and door locking with remote central door locking/unlocking and answer-back and panic function; Engine immobiliser and alarm system.                                                                                                                                                                                                                                                                             | •                                                                    | •                                                               |
|                | Front sunvisors with illuminated vanity mirrors, covers and sub-visors; overhead console with sunglasses holder; front and rear cup holders; assist grips; storage compartments in luggage area; accessory power outlets - 2 x 12V, 1 x 220v.                                                                                                                                                                                           | •                                                                    | •                                                               |
|                | Power glass sunroof with tilt and slide functions.                                                                                                                                                                                                                                                                                                                                                                                      |                                                                      | •                                                               |
|                | Park Assist on/off switch.                                                                                                                                                                                                                                                                                                                                                                                                              | •                                                                    | •                                                               |
|                |                                                                                                                                                                                                                                                                                                                                                                                                                                         |                                                                      |                                                                 |
| 200            | Pioneer AM/FM radio and single disc in-dash MP3/WMA CD/DVD player with 9 speakers. 8" EMV (Electronic Multi-Vision) display with Satellite Navigation System, Bluetooth handsfree telephone capability, USB connection, climate controls and reversing camera.                                                                                                                                                                          | •                                                                    | •                                                               |
| `              | Rear entertainment system with 2 x wireless IR headphones.                                                                                                                                                                                                                                                                                                                                                                              |                                                                      | •                                                               |
|                |                                                                                                                                                                                                                                                                                                                                                                                                                                         |                                                                      |                                                                 |
| CIVILIO        | Multi Information Display with twin trip meters, gear lever position, driving range, average speed, distance travelled, current and average fuel consumption, warning functions, steering wheel angle display, digital speed display, turn-by-turn display and multi-terrain select display; low temperature idling control.                                                                                                            | •                                                                    |                                                                 |
| & CONTROLS     | Multi-terrain monitor (4 camera system).                                                                                                                                                                                                                                                                                                                                                                                                |                                                                      | •                                                               |
|                |                                                                                                                                                                                                                                                                                                                                                                                                                                         |                                                                      |                                                                 |
|                | Multi-reflector halogen headlights (with auto-off function for VX Limited); headlight cleaners; headlight levelling; front fog/driving lights; LED rear combination lights. Daytime running lights.                                                                                                                                                                                                                                     | •                                                                    | •                                                               |
| 5              | Chrome grille surround; electric exterior rear view mirrors with turn indicators (with memory for Limited).                                                                                                                                                                                                                                                                                                                             | Chrome plated.                                                       | Body coloured                                                   |
|                | Aluminium side steps; front and rear towing hooks, front and rear mudflaps.                                                                                                                                                                                                                                                                                                                                                             | •                                                                    | •                                                               |
|                | Body coloured exterior door handles, front and rear bumpers; front and rear parking sensors; black roof rails; rear privacy glass.                                                                                                                                                                                                                                                                                                      | •                                                                    | •                                                               |
| EQUIPINENT.    | LEATHER AND POWER SEAT PACKAGE includes: leather seat material, power adjustable front seats with driver's side memory system, front seat heaters, active front headrests; electrochromatic interior rear view mirror; independent four zone climate control air conditioning; power tilt and telescopic steering column with with memory functions for heater, auto reverse and tilt; body coloured automatic anti-glare               | •                                                                    |                                                                 |