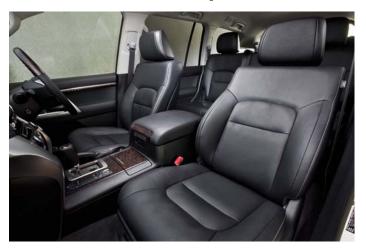

Land Cruiser 200 VX Limited is trimmed throughout with black leather seats and woodgrain styling for the ultimate in comfort.

Steering wheel controls allow the driver to access audio volume and mode, receive phone calls and scroll the display for a variety of up-to-date information.

In the most extreme conditions the powerful, rapidly responsive air conditioning will quickly heat or cool the cabin space for you. The VX has independent controls for front and rear, while the VX Limited has independently controlled four zone climate controls, heated power front and rear seats as well as ventilated front seats with driver memory. The VX Limited also has a cool box conveniently placed between the driver and front passenger to keep travel snacks and drinks cold.