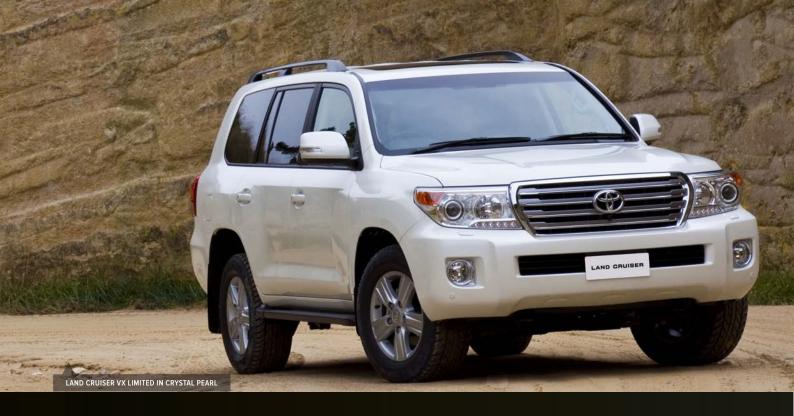

## LAND CRUISER 200 SERIES

Built to handle the most demanding conditions.

The Land Cruiser legend has been built from over 60 years of unmatched performance in the world's toughest conditions. From remote deserts and mountains to the dense bush of New Zealand, the demands placed on Land Cruiser have been extreme - and with each generation of Land Cruiser, the legend grows.

The Land Cruiser 200 series continues to push boundaries of comfort and performance, providing the strength and no-nonsense 4WD capability to deliver on your ever growing demands and expectations.

## Good looks definitely aren't everything. But they go a long way.

There's a daring and bold look about the Land Cruiser 200 that immediately commands respect. Along with a more assertive front bumper design and repositioned fog lights, the 2012 Land Cruiser 200 VX includes daytime running lights and halogen headlights with automatic levelling. On the VX Limited the side mirrors have a position memory, an automatic anti-glare feature, heater, plus an auto reverse tilt and camera to assist parking and reversing. To keep the view ahead clear, both models also have rain sensing wipers and water repellent windscreen glass. Newly designed 18 inch alloy wheels complete the strong and commanding look.