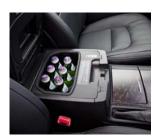

In the most extreme conditions the powerful, rapidly responsive air conditioning will quickly heat or cool the cabin space for you. The VX has independent controls for front and rear, while the VX Limited has independently controlled four zone climate controls, heated power front and rear seats as well as ventilated front seats with driver memory. The VX Limited also has a cool box conveniently placed between the driver and front passenger to keep travel snacks and drinks cold.