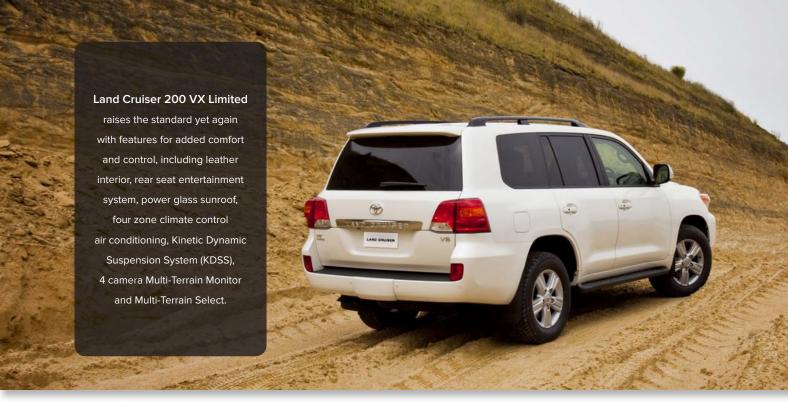

Other features that set the VX Limited apart are the power glass sunroof and rear seat entertainment system to keep your back seat passengers entertained for those longer journeys.

Fuel consumption 10.3L/100km\*

Multi-terrain Anti-Lock Braking (ABS) with Electronic Brake-force
Distribution (EBD) ensures better braking on a wider range of
surfaces. Both models have Multi-Terrain Select which offers four
selectable terrain modes for everything from mud, to rocks, ruts and
ridges. The four camera Multi-Terrain Monitor gives you a much better
view of your surroundings and help you through those testing situations.

To help you manoeuvrer around a tight corner in difficult terrain, both the VX and VX Limited also have an Off-Road Turn Assist feature. The Kinetic Dynamic Suspension System (KDSS) comes standard on the VX limited helps suppress body roll, while wheel articulation has been improved for excellent off road traction.