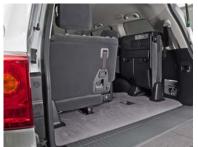

Although there's vast luggage space in the back Land Cruiser 200 has many smaller storage spaces.

from the long journey with a movie interlude. The wireless rear seat headphones allow for a different audio track to be played to rear seat passengers so front seat passengers can enjoy music or a radio channel while those second and third rows enjoy a DVD.