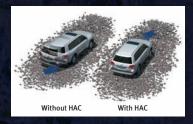

In testing conditions where you need to totally focus on manoeuvring the vehicle, you can select CRAWL control which acts like an off-road cruise control with 5 pre-set speed settings. Either on road or traveling through steep, unstable terrain you'll have the added reassurance of Hill-start Assist Control (HAC).

Hill-start Assist Control - when travelling off road, greater confidence is offered with the high tech features found in Land Cruiser 200.

When starting up steep gradients Hill-start Assist Control (HAC) carefully manages braking to reduce wheelspin when moving off.