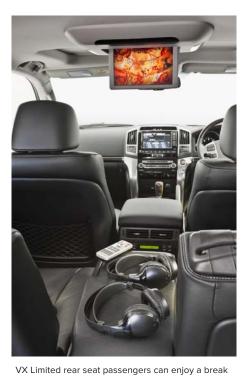

Other features that set the VX Limited apart are the power glass sunroof and rear seat entertainment system to keep your back seat passengers entertained for those longer journeys.

Fuel consumption 10.3L/100km\*

Although there's vast luggage space in the back Land Cruiser 200 has many smaller storage spaces.

from the long journey with a movie interlude. The wireless rear seat headphones allow for a different audio track to be played to rear seat passengers so front seat passengers can enjoy music or a radio channel while those second and third rows enjoy a DVD.