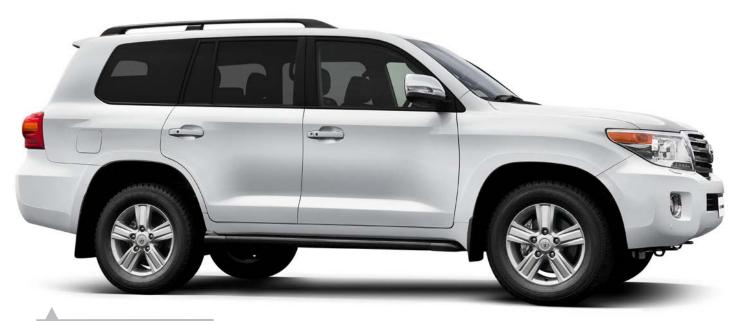

## Good looks definitely aren't everything. But they go a long way.

There's a daring and bold look about the Land Cruiser 200 that immediately commands respect. Along with a more assertive front bumper design and repositioned fog lights, the 2012 Land Cruiser 200 VX includes daytime running lights and halogen headlights with automatic levelling. On the VX Limited the side mirrors have a position memory, an automatic anti-glare feature, heater, plus an auto reverse tilt and camera to assist parking and reversing. To keep the view ahead clear, both models also have rain sensing wipers and water repellent windscreen glass. Newly designed 18 inch alloy wheels complete the strong and commanding look.