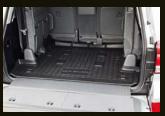

Alloy Bull Bar - airbag compatible.

All Weather Cargo Liner.

Towing kit - 3500kg capacity.

With a reputation built over 60 years of unmatched performance Land Cruiser 200 wagon sets the new benchmark.

Land Cruiser VX second and third row seats will each accommodate three passengers for eight in total.

Although there's vast luggage space in the back Land Cruiser 200 has many smaller storage spaces.

from the long journey with a movie interlude. The wireless rear seat headphones allow for a different audio track to be played to rear seat passengers so front seat passengers can enjoy music or a radio channel while those second and third rows enjoy a DVD.