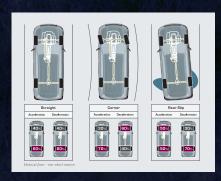

## Land Cruiser 200 won't leave you stuck between a rock and a hard place.

When you're going off-road, Land Cruiser 200's multi-terrain technology goes well beyond the proven full-time 4WD that delivers variable torque front and rear through a Torsen Limited Slip Differential (LSD).

In testing conditions where you need to totally focus on manoeuvring the vehicle, you can select CRAWL control which acts like an off-road cruise control with 5 pre-set speed settings. Either on road or traveling through steep, unstable terrain you'll have the added reassurance of Hill-start Assist Control (HAC).

Multi-terrain Anti-Lock Braking (ABS) with Electronic Brake-force
Distribution (EBD) ensures better braking on a wider range of
surfaces. Both models have Multi-Terrain Select which offers four
selectable terrain modes for everything from mud, to rocks, ruts and
ridges. The four camera Multi-Terrain Monitor gives you a much better
view of your surroundings and help you through those testing situations.

To help you manoeuvrer around a tight corner in difficult terrain, both the VX and VX Limited also have an Off-Road Turn Assist feature. The Kinetic Dynamic Suspension System (KDSS) comes standard on the VX limited helps suppress body roll, while wheel articulation has been improved for excellent off road traction.