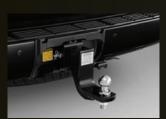

Alloy Bull Bar - airbag compatible.

All Weather Cargo Liner.

Towing kit - 3500kg capacity.

With a reputation built over 60 years of unmatched performance Land Cruiser 200 wagon sets the new benchmark.

Land Cruiser VX second and third row seats will each accommodate three passengers for eight in total.